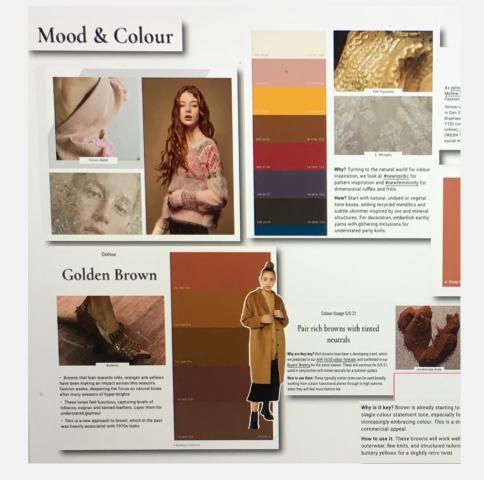

### d Heritage

t: Combine soft <u>cosiness</u> with craft to blanket-like knits that speak of local and tradition. Take inspiration from <u>arlotte Tulloch</u> who uses a native breed om Scotland's Orkney islands. Design <u>ity</u> in mind, and update patterns with nal colours and textures.

n: Choose lofty woollen spun yarns in <u>mohair</u>, alpaca, RWS and recycled wool. ad polyester or sustainable polyamide for alities.

on: Develop large-scale brushed blanket edle-felted and ombré plaids in mid- to ge knits and insulating compact jersey

**or:** heavy-gauge capes, blanket coats, patigans, sweaters, soft accessories, skirts

Collaboration with Amy Bond Head designer Created mood boards and presentation.