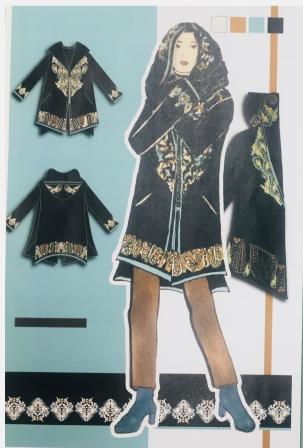

### d Heritage

t: Combine soft <u>cosiness</u> with craft to blanket-like knits that speak of local and tradition. Take inspiration from <u>arlotte Tulloch</u> who uses a native breed om Scotland's Orkney islands. Design <u>ity</u> in mind, and update patterns with nal colours and textures.

n: Choose lofty woollen spun yarns in <u>mohair</u>, alpaca, RWS and recycled wool. ad polyester or sustainable polyamide for alities.

on: Develop large-scale brushed blanket edle-felted and ombré plaids in mid- to ge knits and insulating compact jersey

**or:** heavy-gauge capes, blanket coats, patigans, sweaters, soft accessories, skirts

Collaboration with Amy Bond Head designer Created mood boards and presentation.