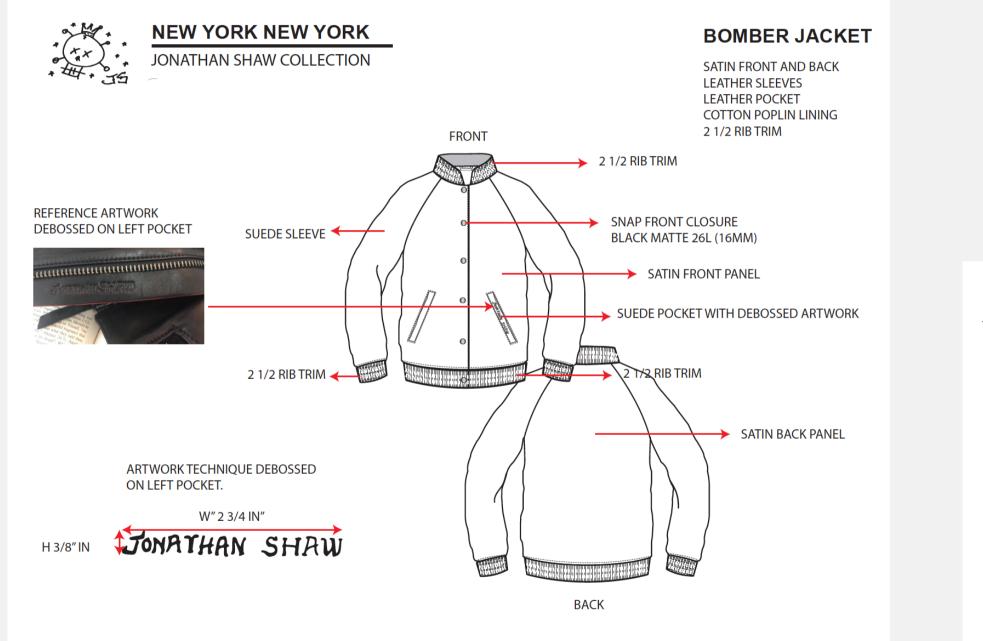

#### NEW YORK NEW YORK JONATHAN SHAW COLLECTION

DELIVERY 7/1

HELEN TEE

GREY STONE EGG SHELL 

WOMENS WEAR

GREY STON EGG SHELL 

BRITLEY TEE

SOCIAL MUSCLE TANK S SECURITY RAVEN EGG SHELL 

RAVEN

NEW YORK NEW YORK JONATHAN SHAW COLLECTION

NIGHTSHADE

DAI

RAVEN

EGG SHELL

MI VIDA LONG SLEEVE TEE

RAV