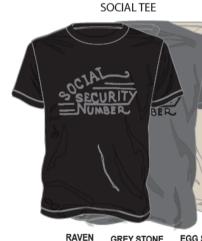

#### NEW YORK NEW YORK JONATHAN SHAW COLLECTION

DELIVERY 7/1

HELEN TEE

GREY STONE EGG SHELL 

WOMENS WEAR

GREY STON EGG SHELL 

BRITLEY TEE

SOCIAL MUSCLE TANK S SECURITY RAVEN EGG SHELL 

RAVEN

NEW YORK NEW YORK JONATHAN SHAW COLLECTION

NIGHTSHADE

DAI

RAVEN

EGG SHELL

MI VIDA LONG SLEEVE TEE

RAV