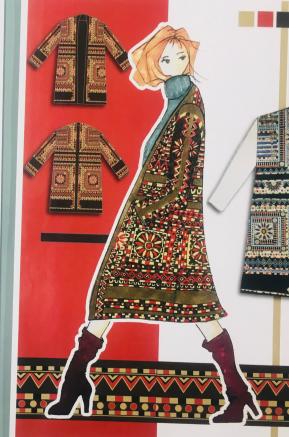

### d Heritage

t: Combine soft <u>cosiness</u> with craft to blanket-like knits that speak of local and tradition. Take inspiration from <u>arlotte Tulloch</u> who uses a native breed om Scotland's Orkney islands. Design <u>ity</u> in mind, and update patterns with nal colours and textures.

n: Choose lofty woollen spun yarns in <u>mohair</u>, alpaca, RWS and recycled wool. ad polyester or sustainable polyamide for alities.

on: Develop large-scale brushed blanket edle-felted and ombré plaids in mid- to ge knits and insulating compact jersey

**or:** heavy-gauge capes, blanket coats, patigans, sweaters, soft accessories, skirts

Collaboration with Amy Bond Head designer Created mood boards and presentation.