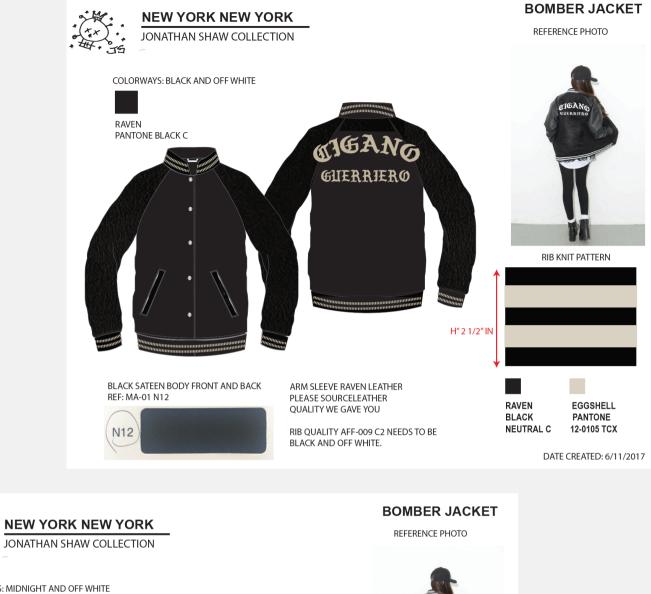

## FASHION | DESIGN | **GRAPHIC DESIGN**

DATE CREATED: 6/11/2017

REF: MA-01 N11

COLORWAYS: MIDNIGHT AND OFF WHITE (1GANG GUERRJERO H" 2 1/2" IN ARM SLEEVE MIDNIGHT LEATHER MIDNIGHT BLUE SATEEN BODY FRONT AND BACK PLEASE SOURCELEATHER QUALITY WE GAVE YOU

> RIB QUALITY AFF-009 C2 NEEDS TO BE MIDNIGHT BLUE AND OFF WHITE.

RIB KNIT PATTERN EGGSHELL MIDNIGHT

PANTONE PANTONE 7546 C 12-0105 TCX

DATE CREATED: 6/11/2017