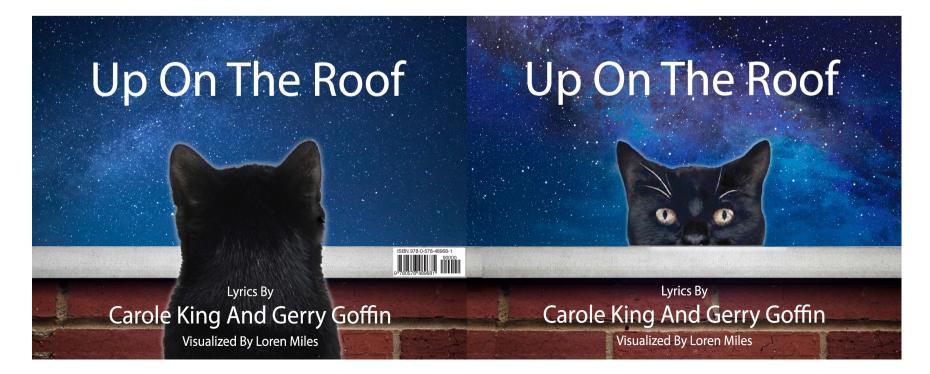

### CHILDREN'S BOOK COMPOSITION PRINT | DESIGN

えを

"Up On The Roof."

About Author Buy